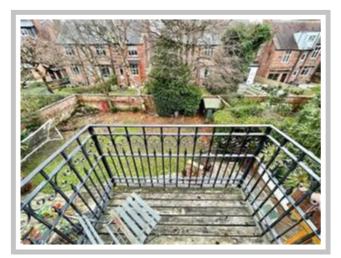

Approached by a carriage driveway, & briefly comprising of a large welcome hallway, three imposing reception rooms, large eat in kitchen, six large bedrooms, three bathrooms, a fully fitted basement housing the utility and control room, in addition to ample lounging area. Large gardens to front and rear.