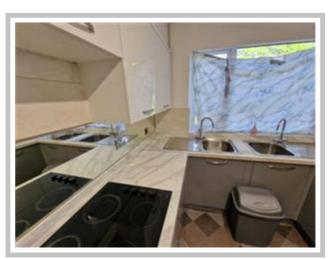

The property is unfurnished.

- \* Kitchen is equipped with built in oven and hob
- \* two large bedrooms
- \* bathroom with four piece suite.

Bills not included.

Council Tax Band: b Deposit: £900