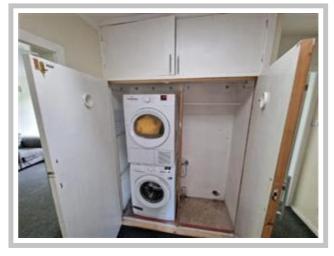

The property is unfurnished.

- \* Kitchen is equipped with built in oven and hob
- \* two large bedrooms
- \* bathroom with four piece suite.

Bills not included.

Council Tax Band: b Deposit: £900