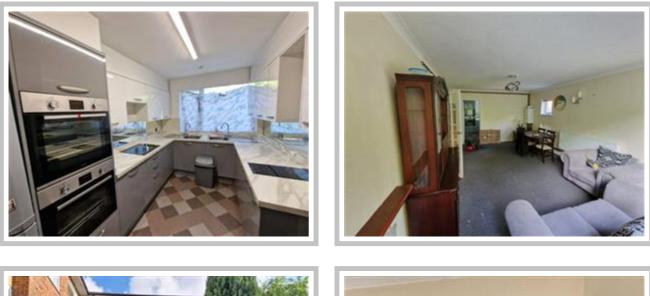

The property is unfurnished.

- \* Kitchen is equipped with built in oven and hob
- \* two large bedrooms
- \* bathroom with four piece suite.

Bills not included.

Council Tax Band: b Deposit: £900