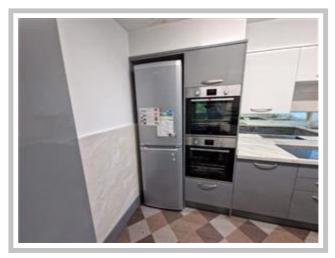

The property is unfurnished.

- \* Kitchen is equipped with built in oven and hob
- \* two large bedrooms
- \* bathroom with four piece suite.

Bills not included.

Council Tax Band: b Deposit: £900