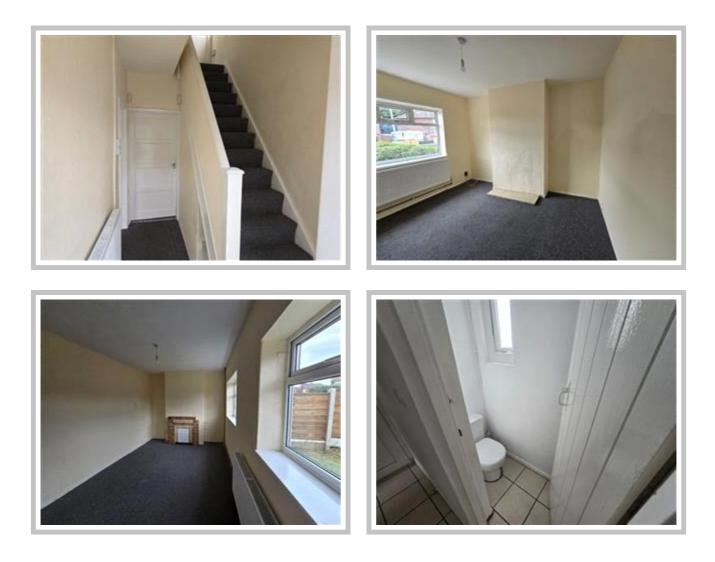

Property has recently been refurbished to a high standard to be appreciated by the resident. It benefits from a large garden to the rear and a decent sized front lawn.

It is available immediately and comprises of the following: 2 downstairs reception rooms Modern fitted kitchen 2 nice size bedrooms Bathroom upstairs + toilet downstairs Large garden to front and rear Solar Panels Double glazed windows