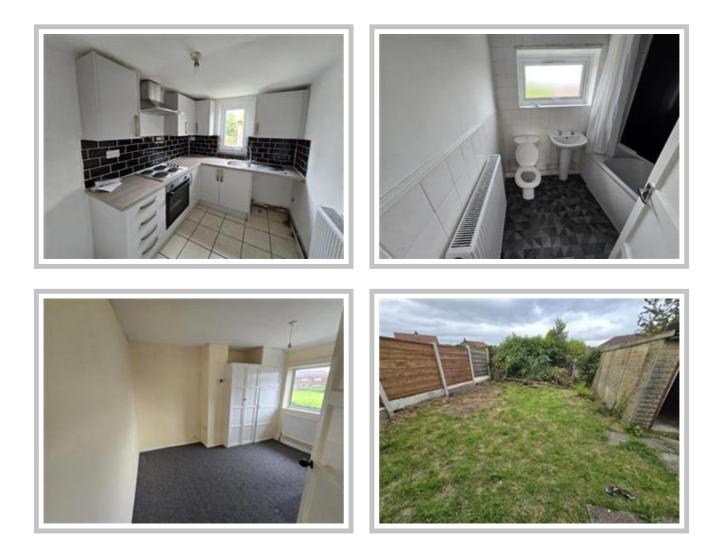

Property has recently been refurbished to a high standard to be appreciated by the resident. It benefits from a large garden to the rear and a decent sized front lawn.

It is available immediately and comprises of the following: 2 downstairs reception rooms Modern fitted kitchen 2 nice size bedrooms Bathroom upstairs + toilet downstairs Large garden to front and rear Solar Panels Double glazed windows