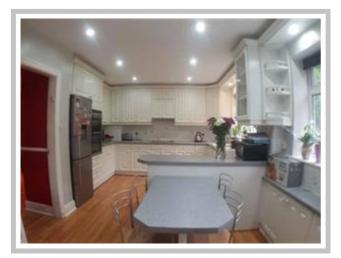

The property contains the following particulars;

- Enclosed porch
- Off road parking
- Internal garage
- GCH
- Double glazed throughout
- Eat in kitchen
- Utility room
- Downstairs guest WC
- Huge conservatory
- Large sitting room / playroom
- Large spacious dining room
- Large dining room
- Four great sized bedrooms
- Modern family bathroom
- Master room with en suite