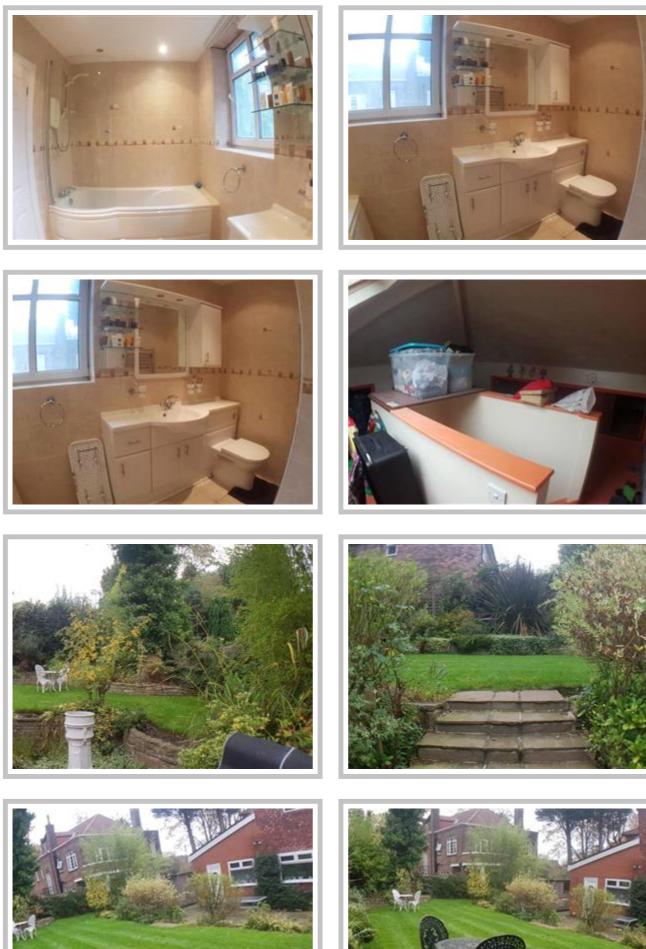

The property contains the following particulars;

- Enclosed porch
- Off road parking
- Internal garage
- GCH
- Double glazed throughout
- Eat in kitchen
- Utility room
- Downstairs guest WC
- Huge conservatory
- Large sitting room / playroom
- Large spacious dining room
- Large dining room
- Four great sized bedrooms
- Modern family bathroom
- Master room with en suite