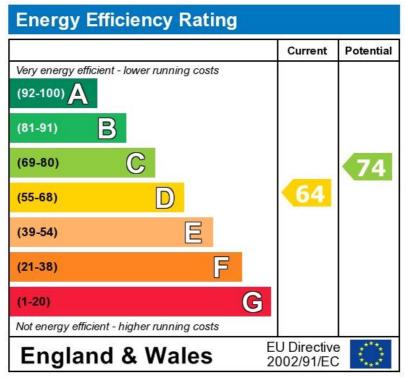

Lovingly maintained to a high standard throughout, this spacious and charming home is in walk in condition and raring to go!

The energy efficiency rating is a measure of the overall efficiency of a home. The higher the rating the more energy efficient the home is and the lower the fuel bills will be.