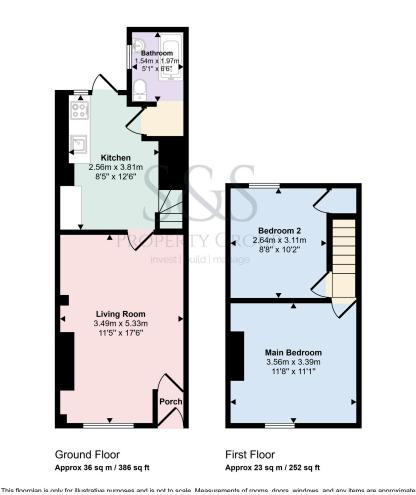

# PHOTOS

59 sq m / 638 sq ft

FLOOR PLAN

EPC

let's get in touch

78a Kings Road, M25 0FY www.sands-group.co.uk info@sands-group.co.uk 0161 773 5309